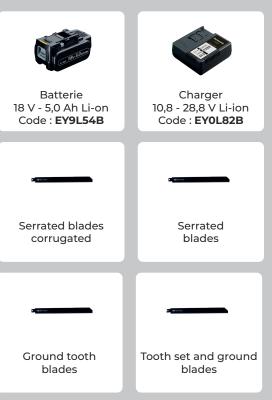

SS JIGSAW Li-ion

EY4550



| Code                      | EY4550X (without     |
|---------------------------|----------------------|
|                           | battery and charger) |
| Dimensions                | 290 / 75 / 218 mm    |
| Weight                    | 3,35 Kg              |
| Battery (sold separately) | 18 V - 5.0 Ah Li-ion |
| Adjustable cutting angle  | 0 à 45°              |
| Depth of cut              | 0 à 65 mm            |
|                           |                      |

#### Benefits

Without battery and charger. Ideal if you are already equipped with other Panasonic tools **Anti dust system :** With this system, the dust is removed and the cut lines remain clear. For work in dark places, an LED work light permand better visibility.

## **Related products**



More information on

A AV



### Application

General work, carpentry assembly.

IP 56

testina

IllustrationPrincipaleFR 67240 GRIES

"[]" Tél. +33 3 88 72 19 31

🗑 alsafix@alsafix.com

All information is subject to change without notice and Alsafix cannot be held responsible for installation without prior calculation and