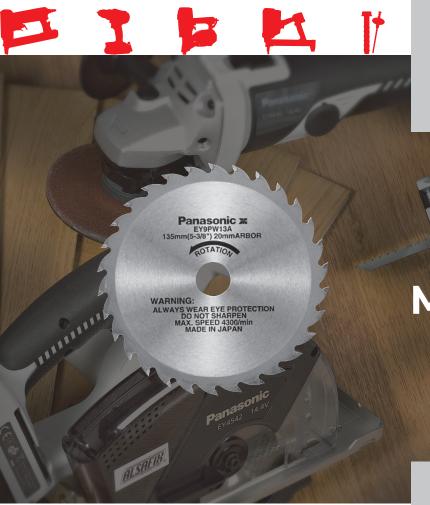

## **Technical description**

EY9PW13A Blade wood 135mm 30 cutter

EY9PW13B Blade wood fin 135mm

EY9PM13D

Blade steel 135mm 50 cutter

EY9PM13C Blade steel135mm 30 cutter